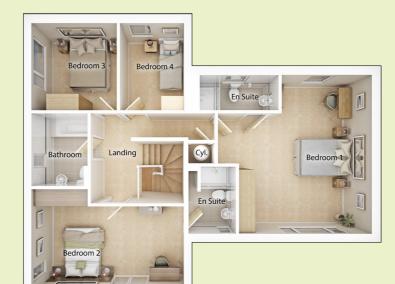

# First Floor

### **Bedroom 1**

5.3m max/3.1m min x 5.5m max/4.2m min (17'4 max/10'2 min x 18'0 max/13'9 min)

#### Bedroom 2

5.3m x 3.7m max / 3.1m min (17'4 x 12'2 max / 10'2 min)

## **Bedroom 3**

2.9m x 3.0m (9'6 x 9'10)

### **Bedroom 4**

3.0m x 2.2m (9'10 x 7'2)

**Swan's Nest Showhouse & Marketing Suite** 2 Otter Road **Swaffham PE37 8JE** 

M: 07580 610 619 T: 01760 722 908

E: swans@abelhomes.co.uk www.abelhomes.co.uk

Our showhouse is open Thurs, Fri, Sat, Sun and Mon including bank holidays, 10am - 4pm

#### **Bedroom 1**

5.3m max/3.1m min x 5.5m max/4.2m min (17'4 max/10'2 min x 18'0 max/13'9 min)

#### **Bedroom 2**

5.3m x 3.7m max / 3.1m min (17'4 x 12'2 max / 10'2 min)

#### **Bedroom 3**

2.9m x 3.0m (9'6 x 9'10)

### **Bedroom 4**

3.0m x 2.2m (9'10 x 7'2)

Swan's Nest **Showhouse & Marketing Suite** 2 Otter Road **Swaffham** PE37 8JE

M: 07580 610 619 T: 01760 722 908 E: swans@abelhomes.co.uk www.abelhomes.co.uk

Our showhouse is open Thurs, Fri, Sat, Sun and Mon including bank holidays, 10am - 4pm