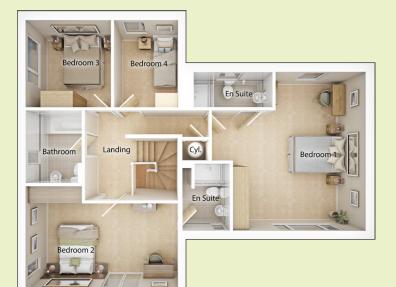

# First Floor

### **Bedroom 1**

5.3m max/3.1m min x 5.5m max/4.2m min (17'4 max/10'2 min x 18'0 max/13'9 min)

#### Bedroom 2

5.3m x 3.7m max / 3.1m min (17'4 x 12'2 max / 10'2 min)

## **Bedroom 3**

2.9m x 3.0m (9'6 x 9'10)

### **Bedroom 4**

3.0m x 2.2m (9'10 x 7'2)

**Swan's Nest Showhouse & Marketing Suite** 2 Otter Road **Swaffham PE37 8JE** 

M: 07580 610 619 T: 01760 722 908

E: swans@abelhomes.co.uk www.abelhomes.co.uk

Our showhouse is open Thurs, Fri, Sat, Sun and Mon including bank holidays, 10am - 4pm