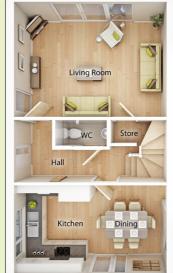

# **Ground Floor**

## **Kitchen/Dining Area**

5.3m x 3.1m (17'4 x 10'2)

#### Lounge

5.3m x 4.0m (17'4 x 13'1)