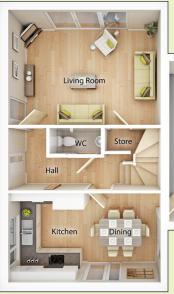

# **Ground Floor**

## **Kitchen/Dining Area**

5.3m x 3.1m (17'4 x 10'2)

#### Lounge

5.3m x 4.0m (17'4 x 13'1)