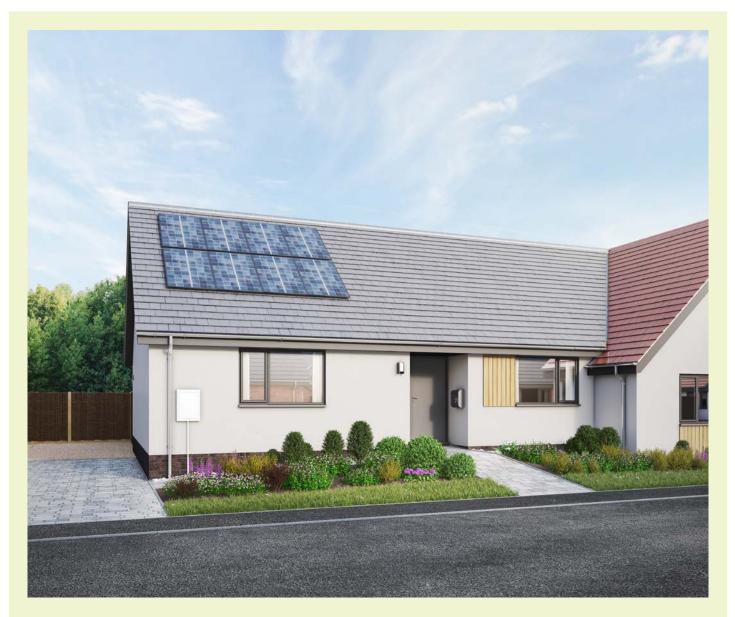

## Plot 163 (SE) Pioneer

The Pioneer is a two bedroom semi-detached bungalow with off-road parking and gardens

The entrance hall benefits from a useful storage cupboard and leads to an open plan kitchen / dining / living room, two double bedrooms and a family bathroom.