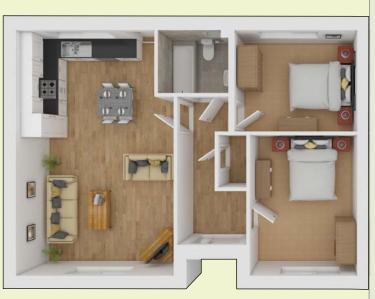

## Plot 163 (SE) Pioneer

The Pioneer is a two bedroom semi-detached bungalow with off-road parking and gardens

The entrance hall benefits from a useful storage cupboard and leads to an open plan kitchen / dining / living room, two double bedrooms and a family bathroom.

**Kitchen / Dining** / Living Room 7.2m x 4.6m (23'7 x 15'1)

**Bedroom 1** 4.1m x 3.1m (13'5 x 10'2) Bedroom 2 3.6m x 2.9m

 $(11'10 \times 9'6)$ 

Swan's Nest Showhouse & Marketing Suite 2 Otter Road Swaffham **PE37 8JE** 