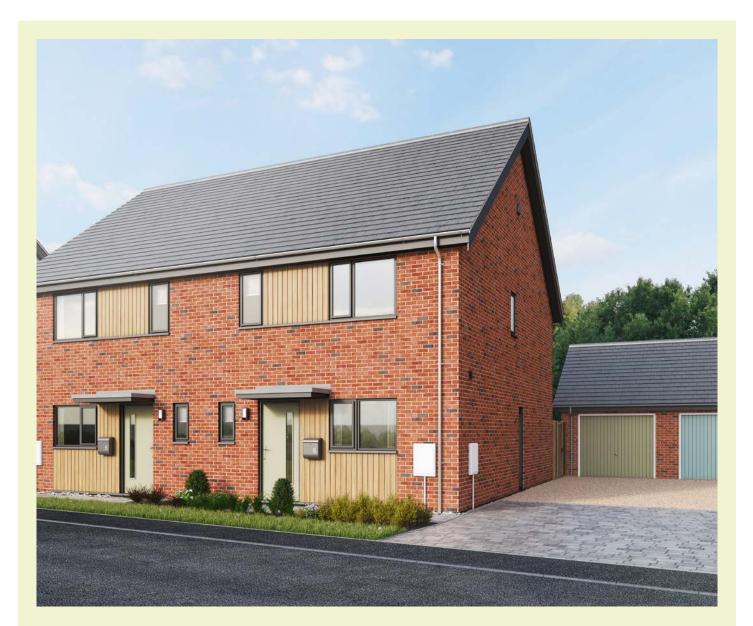

# Plot 169 Harmony

#### A semi-detached three bedroom home with single garage

The ground floor comprises a hallway which leads through to the kitchen and open plan living/dining room with understairs store.

Upstairs the master bedroom has an en suite shower room and there are two further bedrooms plus a family bathroom.