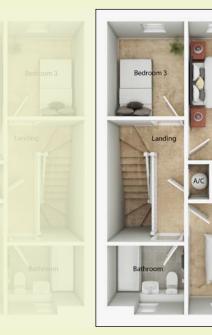

## **First Floor**

**Bedroom 1** 2.9m x 3.9m (9'6 x 12'10)

**Bedroom 2** 2.9m x 3.1m max / 2.6m min (9'6 x 10'2 max / 8'7 min)

**Bedroom 3** 2.1m x 2.6m (6'11 x 8'6)

Swan's Nest Showhouse & Marketing Suite 2 Otter Road Swaffham **PE37 8JE** 