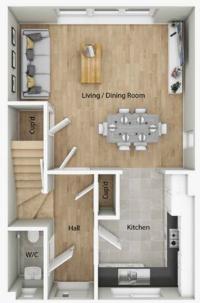

### **Ground Floor**

#### Kitchen

2.7m x 3.5m max / 2.1 min (8'10 x 11'6 max / 6'11 min)

#### **Living Room**

5.2m max / 4.1m min x 4.6m (17'1 max / 13'6 min x 15'2)