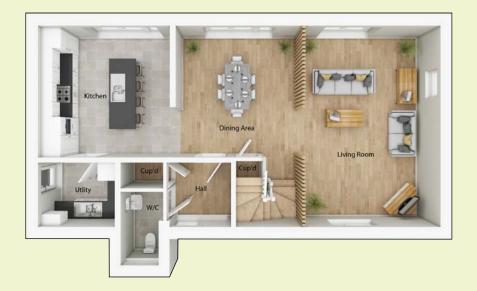

# **Ground Floor**

#### Kitchen

4.1m x 4.1m (13'5 x 13'5)

### Utility

2.4m x 2.0m (7'10 x 6'7)

#### **Dining Room**

4.0m x 4.1m (13'1 x 13'5)

### **Living Room**

4.2m x 6.3m (13'11 x 20'8)