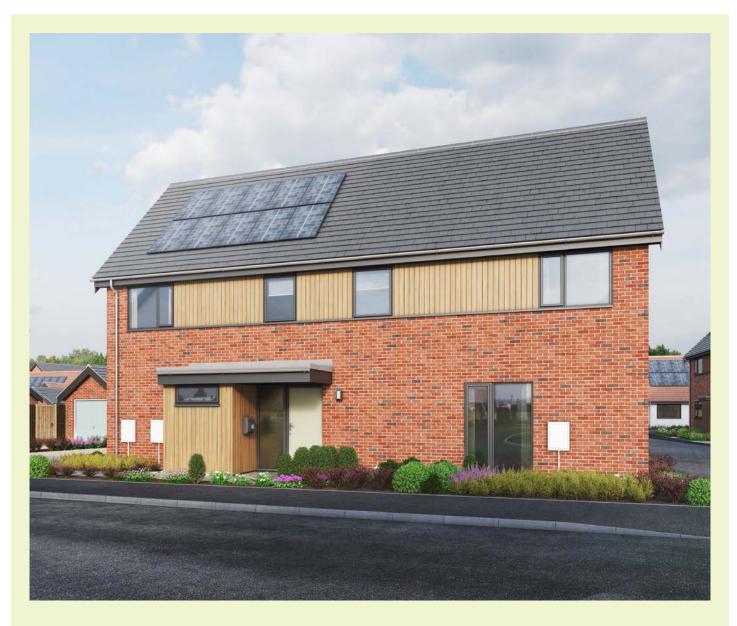

# **Plot 176**

# Admiral

# A spacious four bedroom detached home with a double garage.

The entrance hall leads through to the large open plan living room and dining area and through to the kitchen/breakfast room with island and a separate utility room.