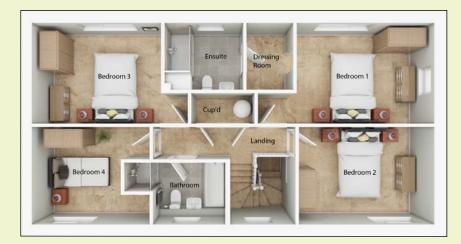

# First Floor

#### **Bedroom 1**

4.3m x 3.1m (14'1 x 10'4)

### **Dressing Room**

1.4m x 2.0m (4'8 x 6'7)

#### **Bedroom 2**

4.2m x 3.0m (13'11 x 10')

#### **Bedroom 3**

4.0m x 3.1m (13'1x 10'4)

## **Bedroom 4**

3.6m max / 2.7m min x 3.0m (11'10 max / 8'10 min x 10')

Swan's Nest Showhouse & Marketing Suite 2 Otter Road Swaffham PE37 8JE M: 07580 610 619 T: 01760 722 908

E: swans@abelhomes.co.uk www.abelhomes.co.uk