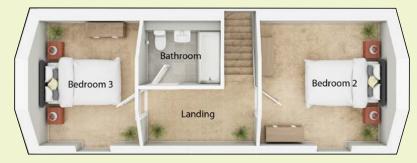

# First Floor

### **Bedroom 2**

3.9m x 3.8m (head height above 1.5m - 3.9m x 3.2m) 13' x 12'8 (head height above 4'11 - 13' x 10'6)

#### **Bedroom 3**

3.1m x 3.8m (head height above 1.5m - 3.1m x 3.2m) 10′2 x 12′8 (head height above 4′11 – 10′2 x 10′6)

Swan's Nest Showhouse & Marketing Suite 2 Otter Road Swaffham PE37 8JE M: 07580 610 619
T: 01760 722 908
E: swans@abelhomes.co.uk
www.abelhomes.co.uk