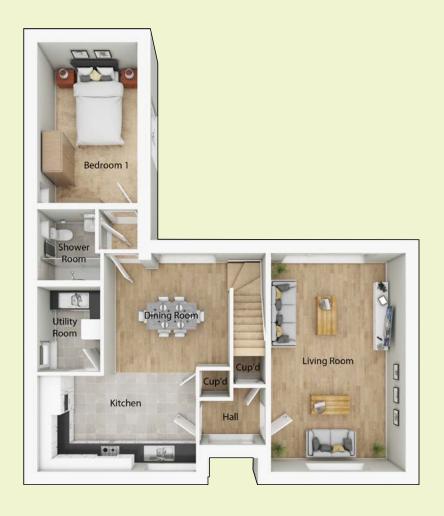

# **Ground Floor**

#### Kitchen

4.6m x 2.8m (15'1 x 9'2)

## Utility

1.8m x 2.5m (6'1 x 8'2)

## **Dining Area**

3.7m x 3.6m (12'2 x 11'10)

## **Living Room**

3.9m x 6.4m (12'11 x 21')

#### **Bedroom 1**

2.9m x 4.7m (9'8 x 15'5)