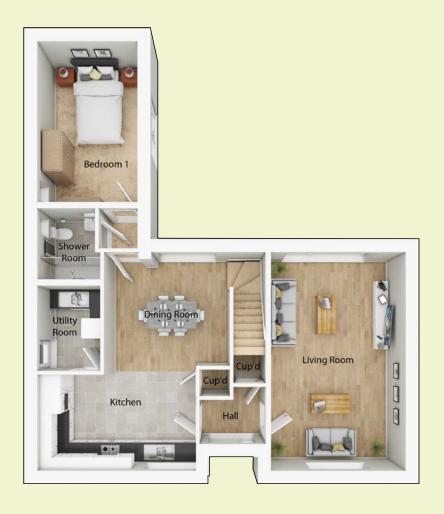

# **Ground Floor**

#### Kitchen

4.6m x 2.8m (15'1 x 9'2)

## Utility

1.8m x 2.5m (6'1 x 8'2)

## **Dining Area**

3.7m x 3.6m (12'2 x 11'10)

## **Living Room**

3.9m x 6.4m (12'11 x 21')

#### **Bedroom 1**

2.9m x 4.7m (9'8 x 15'5)