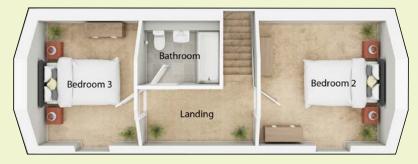

# First Floor

### **Bedroom 2**

3.9m x 3.8m (head height above 1.5m - 3.9m x 3.2m) 13' x 12'8 (head height above 4'11 - 13' x 10'6)

#### **Bedroom 3**

3.1m x 3.8m (head height above 1.5m - 3.1m x 3.2m) 10′2 x 12′8 (head height above 4′11 – 10′2 x 10′6)

Swan's Nest Showhouse & Marketing Suite 2 Otter Road Swaffham PE37 8JE M: 07580 610 619
T: 01760 722 908
E: swans@abelhomes.co.uk
www.abelhomes.co.uk