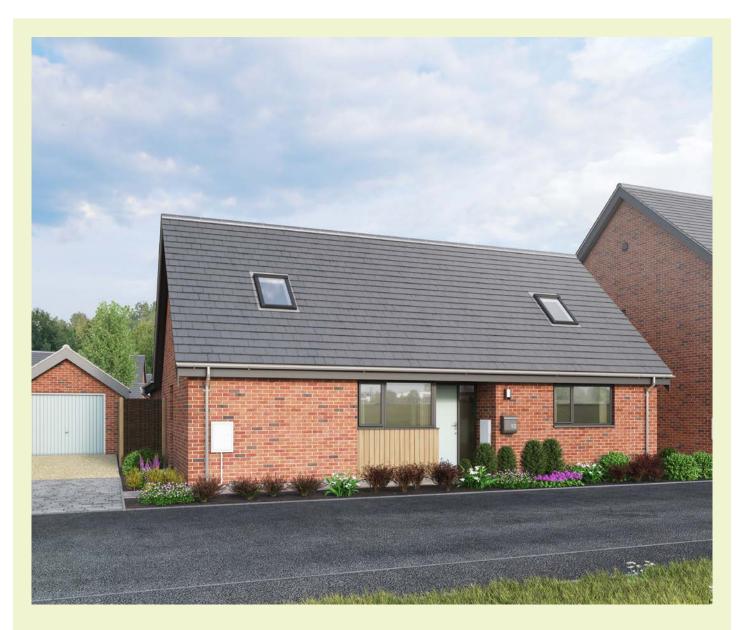

# Horizon

# A detached 3 bedroom chalet-bungalow with single garage

The Horizon is a chalet-style home, with bedrooms on the ground and first floor. The entrance hall leads through to an open-plan kitchen/dining room with a separate utility room. A double aspect living room is accessed from the entrance hall with master bedroom and with double doors to the garden, next to a shower room.