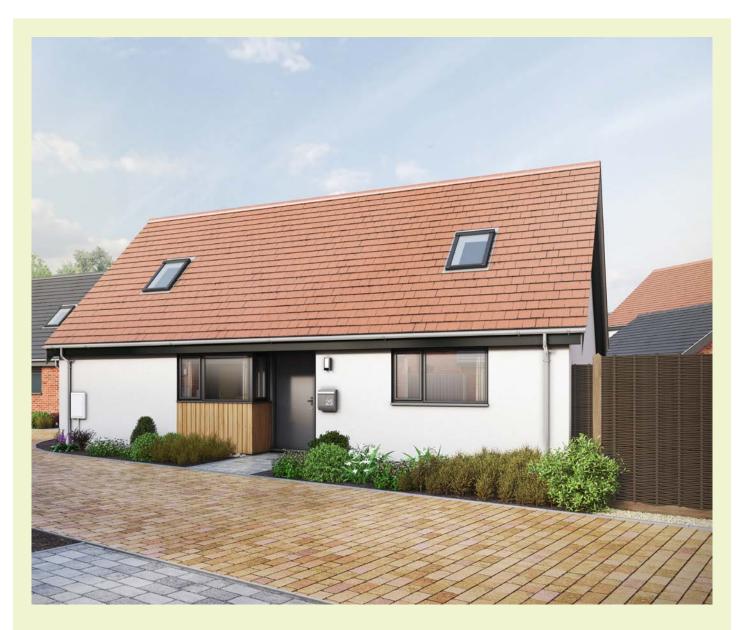

# **Plot 198**

# Horizon

## A detached 3 bedroom chalet-bungalow with single garage

The Horizon is a chalet-style home, with bedrooms on the ground and first floor. The entrance hall leads through to an open-plan kitchen/dining room with a separate utility room. A double aspect living room is accessed from the entrance hall with master bedroom and with double doors to the garden, next to a shower room.