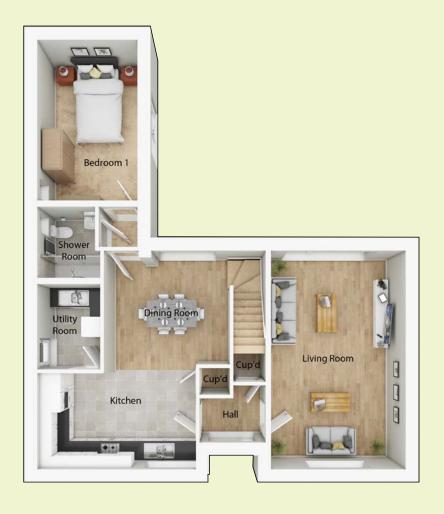

# **Ground Floor**

#### Kitchen

4.6m x 2.8m (15'1 x 9'2)

### Utility

1.8m x 2.5m (6'1 x 8'2)

## **Dining Area**

3.7m x 3.6m (12'2 x 11'10)

#### **Living Room**

3.9m x 6.4m (12'11 x 21')

#### **Bedroom 1**

2.9m x 4.7m (9'8 x 15'5)