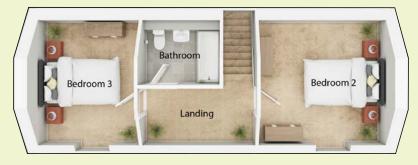

# First Floor

## **Bedroom 2**

3.9m x 3.8m (head height above 1.5m - 3.9m x 3.2m) 13' x 12'8 (head height above 4'11 - 13' x 10'6)

#### **Bedroom 3**

3.1m x 3.8m (head height above 1.5m - 3.1m x 3.2m) 10′2 x 12′8 (head height above 4′11 – 10′2 x 10′6)

Swan's Nest Showhouse & Marketing Suite 2 Otter Road Swaffham PE37 8JE M: 07580 610 619
T: 01760 722 908
E: swans@abelhomes.co.uk
www.abelhomes.co.uk