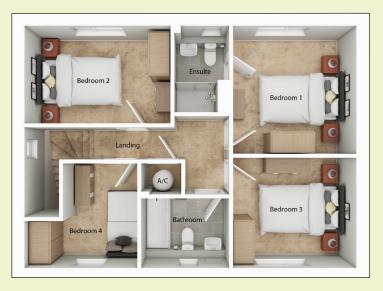

## First Floor

#### **Bedroom 1**

3.4m x 3.5m (11'2 x 11'6)

## **Bedroom 2**

4.0m x 2.7m (13'1 x 8'10)

#### **Bedroom 3**

3.4m x 3.0m (11'2 x 9'11)

#### **Bedroom 4**

3.1m max / 2.0m min x 2.8m (10'2 max / 6'9 min x 9'2)

**Swan's Nest Showhouse & Marketing Suite** 2 Otter Road **Swaffham PE37 8JE** 

M: 07580 610 619 T: 01760 722 908

E: swans@abelhomes.co.uk www.abelhomes.co.uk