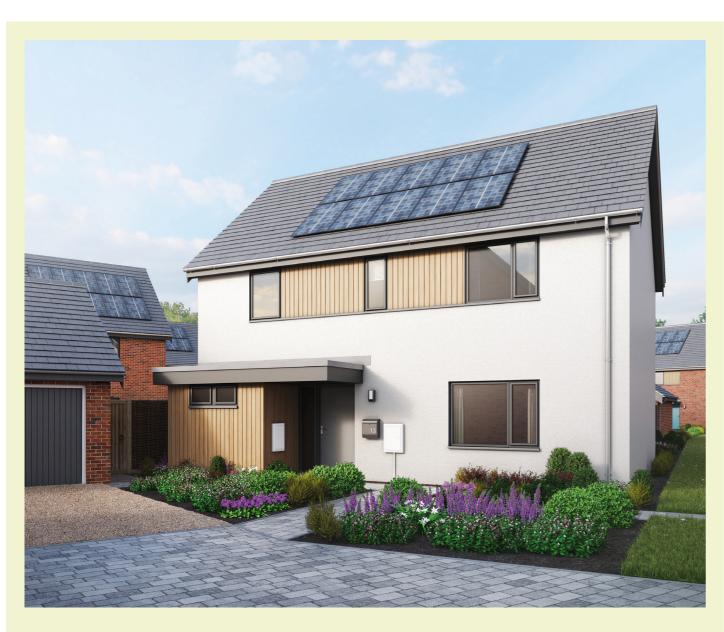

# **Plot 217**

# Greenburg

An attractive detached four bedroom home offering a double garage. \\

Complemented by well-proportioned accommodation affording a light and airy feel. The generous entrance hall, with useful storage cupboard, leads to the open plan living / dining room, kitchen and to the cloakroom.

On the first floor the master bedroom benefits from an en suite shower room with the further three bedrooms being served by the family bathroom.