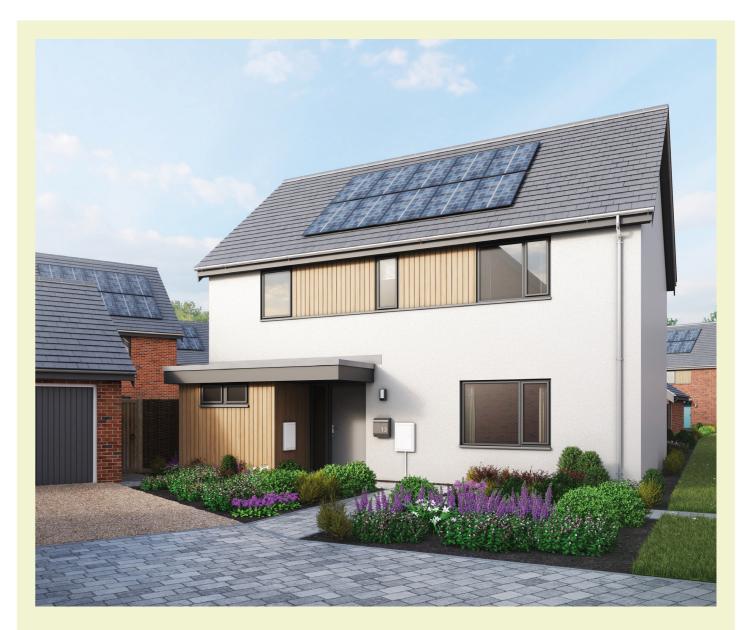

# **Plot 217**

# Greenburg

An attractive detached four bedroom home offering a double garage.

Complemented by well-proportioned accommodation affording a light and airy feel. The generous entrance hall, with useful storage cupboard, leads to the open plan living / dining room, kitchen and to the cloakroom.

On the first floor the master bedroom benefits from an en suite shower room with the further three bedrooms being served by the family bathroom.