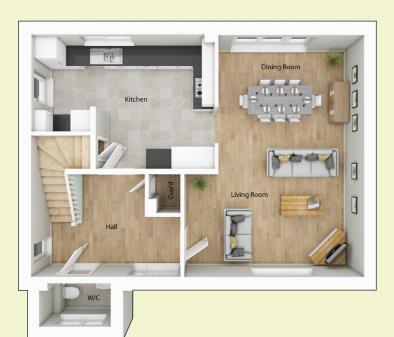

# **Ground Floor**

#### Kitchen

5.0m x 3.7m max / 2.1m min (16'5 x 12'2 max / 6'11 min)

#### **Dining Room**

4.0m x 3.1m (13'1 x 10'2)

#### **Living Room**

5.0m x 3.5m max / 2.8m min (16'5 x 11'6 max / 9'2 min)