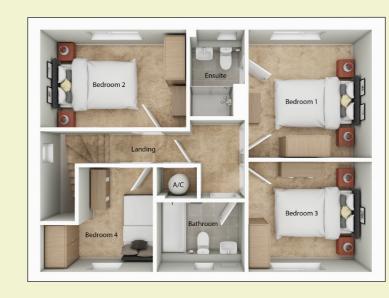

On the first floor the master bedroom benefits from an en suite shower room with the further three bedrooms being served by the family bathroom.

## First Floor

#### **Bedroom 1**

3.4m x 3.5m (11'2 x 11'6)

## **Bedroom 2**

4.0m x 2.7m (13'1 x 8'10)

#### **Bedroom 3**

3.4m x 3.0m (11'2 x 9'11)

#### **Bedroom 4**

3.1m max / 2.0m min x 2.8m (10'2 max / 6'9 min x 9'2)

**Swan's Nest Showhouse & Marketing Suite** 2 Otter Road **Swaffham PE37 8JE** 

M: 07580 610 619 T: 01760 722 908

E: swans@abelhomes.co.uk www.abelhomes.co.uk

### First Floor

### **Bedroom 2**

4.0m x 2.7m (13'1 x 8'10)

#### **Bedroom 4**

3.1m max / 2.0m min x 2.8m (10'2 max / 6'9 min x 9'2)

Swan's Nest **Showhouse & Marketing Suite** 2 Otter Road **Swaffham** PE37 8JE

(For Satellite Navigation Systems please use PE37 8BS)