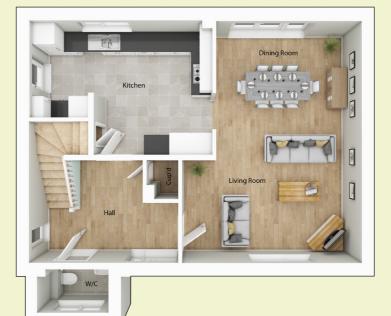

## **Ground Floor**

#### Kitchen

5.0m x 3.7m max / 2.1m min (16'5 x 12'2 max / 6'11 min)

#### **Dining Room**

4.0m x 3.1m (13'1 x 10'2)

#### **Living Room**

5.0m x 3.5m max / 2.8m min (16'5 x 11'6 max / 9'2 min)