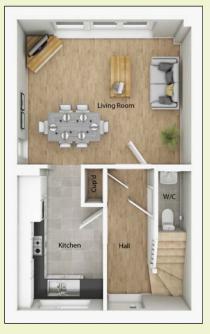

### **Ground Floor**

#### Kitchen

2.3m max / 1.7m min x 3.9m (7'7 max / 5'7 min x 12'10)

#### **Living Room**

4.7m x 4.0m (15'5 x 13'1)