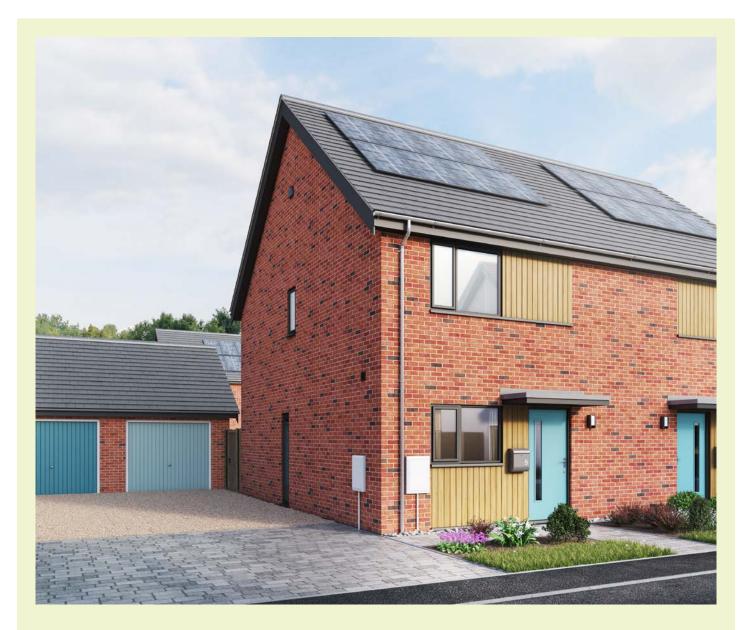

# **Plot 219**

# Perle

#### A semi-detached two bedroom home with single garage.

The hallway leads through to the kitchen and open plan living/dining room with patio doors to the garden.

Upstairs, the master bedroom has an en suite shower room and there is a second double bedroom plus a family bathroom.