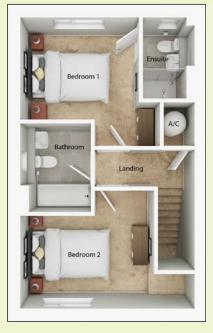

## First Floor

#### **Bedroom 1**

3.8m max / 3.2m min x 3.5m max / 2.8m min (12'6 max / 10'6 min x 11'6 max / 9'2 min)

#### **Bedroom 2**

4.7m max / 3.6m min x 3.2m max / 2.5m min (15'5 max / 11'10 min x 10'6 max / 8'3 min)

Swan's Nest Showhouse & Marketing Suite 2 Otter Road Swaffham PE37 8JE M: 07580 610 619
T: 01760 722 908
E: swans@abelhomes.co.uk
www.abelhomes.co.uk