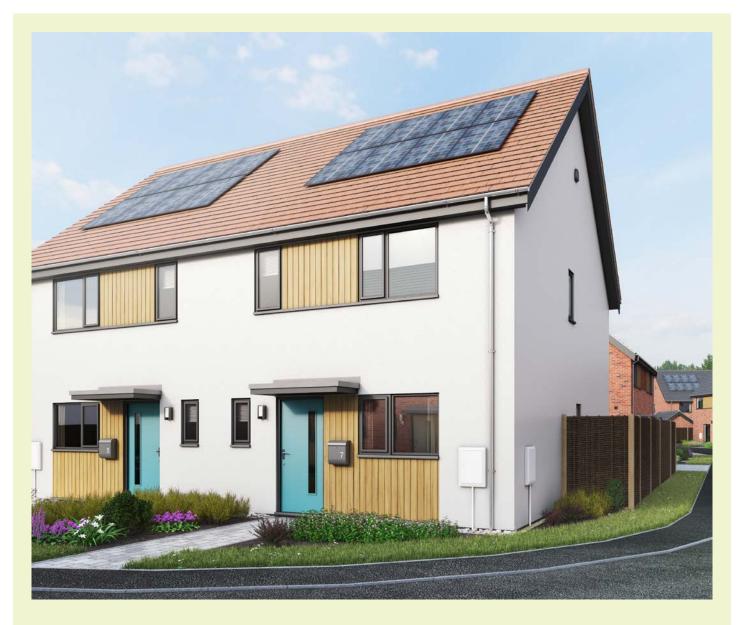

# **Plot 220**

# Harmony

#### A semi-detached three bedroom home with single garage

The ground floor comprises a hallway which leads through to the kitchen and open plan living/dining room with understairs store.

Upstairs the master bedroom has an en suite shower room and there are two further bedrooms plus a family bathroom.