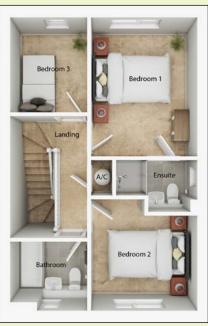

## First Floor

#### **Bedroom 1**

2.9m x 3.9m (9'6 x 12'10)

#### **Bedroom 2**

2.9m x 3.1m max / 2.6m min (9'6 x 10'2 max / 8'7 min)

#### **Bedroom 3**

2.1m x 2.6m (6'11 x 8'6)

Swan's Nest
Showhouse & Marketing Suite
2 Otter Road
Swaffham
PE37 8JE

M: 07580 610 619
T: 01760 722 908
E: swans@abelhomes.co

E: swans@abelhomes.co.uk www.abelhomes.co.uk