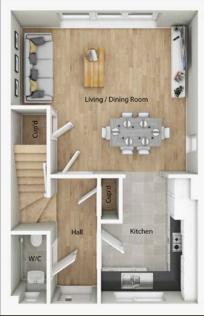

## **Ground Floor**

#### Kitchen

2.7m x 3.5m max / 2.1 min (8'10 x 11'6 max / 6'11 min)

#### **Living Room**

5.2m max / 4.1m min x 4.6m (17'1 max / 13'6 min x 15'2)

## First Floor

#### **Bedroom 1**

2.9m x 3.9m (9'6 x 12'10)

#### **Bedroom 2**

2.9m x 3.1m max / 2.6m min (9'6 x 10'2 max / 8'7 min)

#### **Bedroom 3**

2.1m x 2.6m (6'11 x 8'6)

Swan's Nest
Showhouse & Marketing Suite
2 Otter Road
Swaffham
PE37 8JE

M: 07580 610 619
T: 01760 722 908
E: swans@abelhomes.co

E: swans@abelhomes.co.uk www.abelhomes.co.uk