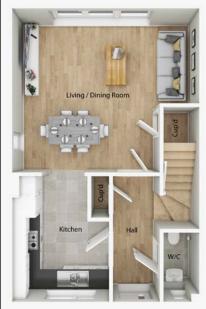

# **Ground Floor**

## Kitchen

2.7m x 3.5m max / 2.1 min (8'10 x 11'6 max / 6'11 min)

#### **Living Room**

5.2m max / 4.1m min x 4.6m (17'1 max / 13'6 min x 15'2)