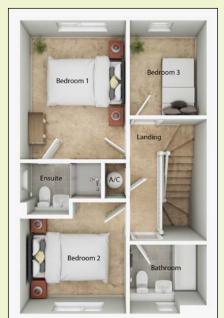

## **First Floor**

Bedroom 1 2.9m x 3.9m (9'6 x 12'10)

Bedroom 2 2.9m x 3.1m max / 2.6m min (9'6 x 10'2 max / 8'7 min)

**Bedroom 3** 2.1m x 2.6m (6'11 x 8'6)

Swan's Nest **Showhouse & Marketing Suite** 2 Otter Road Swaffham **PE37 8JE** 