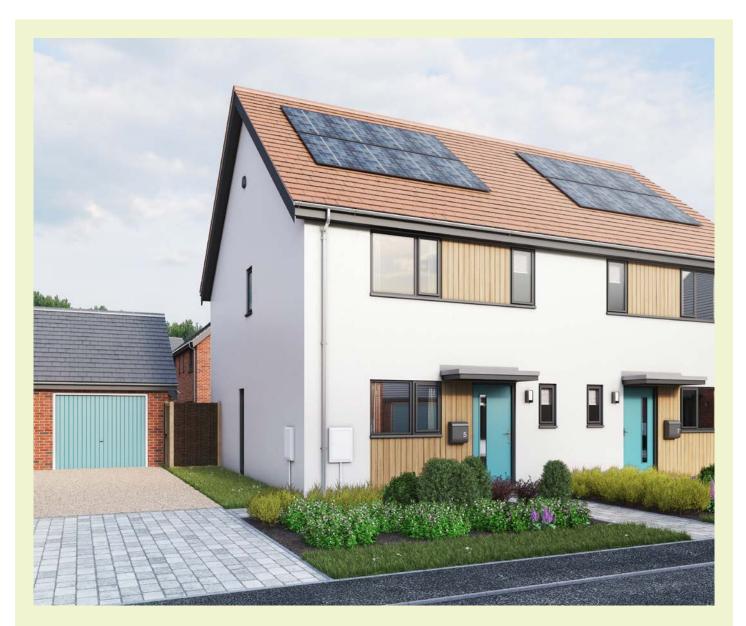

# Plot 221 Harmony

### A semi-detached three bedroom home with single garage

The ground floor comprises a hallway which leads through to the kitchen and open plan living/dining room with understairs store.

Upstairs the master bedroom has an en suite shower room and there are two further bedrooms plus a family bathroom.