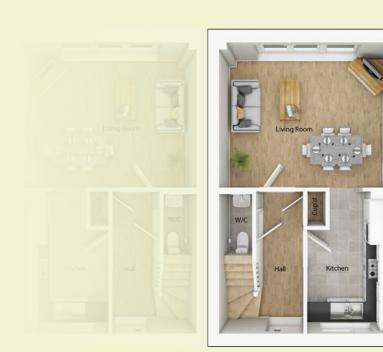

### **Ground Floor**

### Kitchen

2.3m max / 1.7m min x 3.9m (7'7 max / 5'7 min x 12'10)

**Living Room** 4.7m x 4.0m (15'5 x 13'1)