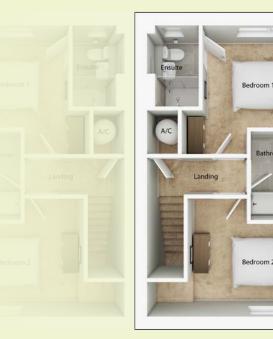

## **First Floor**

### Bedroom 1

3.8m max / 3.2m min x 3.5m max / 2.8m min (12'6 max / 10'6 min x 11'6 max / 9'2 min)

### Bedroom 2

4.7m max / 3.6m min x 3.2m max / 2.5m min (15'5 max / 11'10 min x 10'6 max / 8'3 min)

Swan's NestM:07Showhouse & Marketing SuiteT:072 Otter RoadE:svSwaffhamwwwPE37 8JE(For Satellite Navigation Systems please use PE37 8BS)