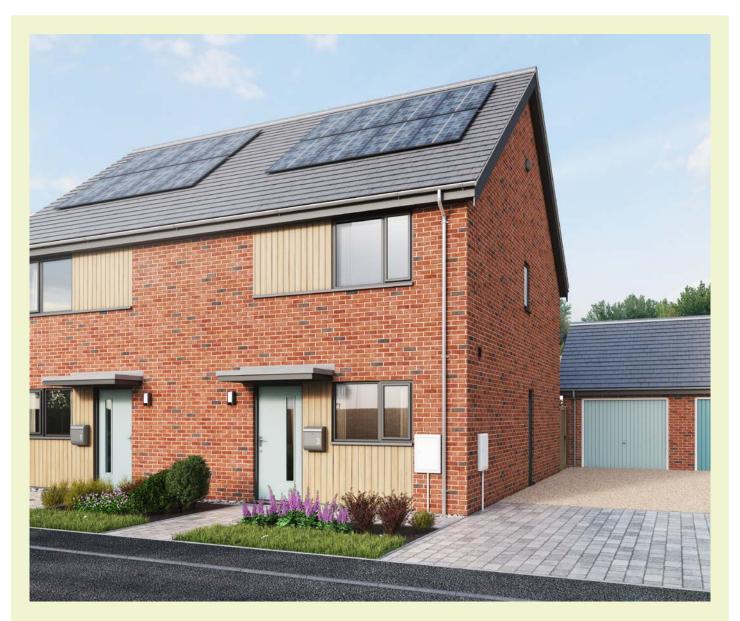

# Plot 222 Perle

### A semi-detached two bedroom home with single garage.

The hallway leads through to the kitchen and open plan living/ dining room with patio doors to the garden.

Upstairs, the master bedroom has an en suite shower room and there is a second double bedroom plus a family bathroom.