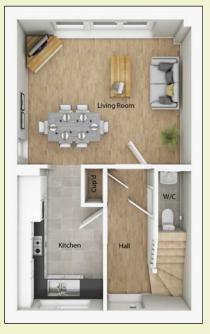

## **Ground Floor**

#### Kitchen

2.3m max / 1.7m min x 3.9m (7'7 max / 5'7 min x 12'10)

#### **Living Room**

4.7m x 4.0m (15'5 x 13'1)