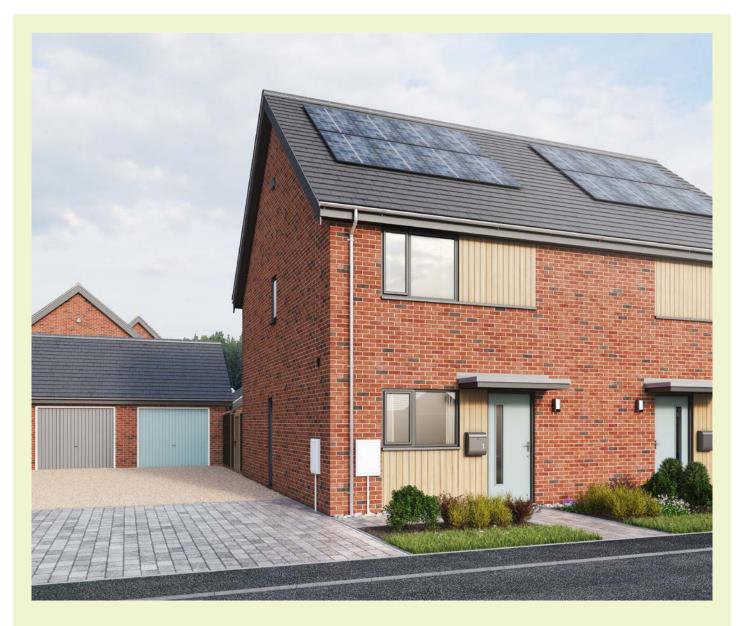

# **Plot 223**

# Perle

### A semi-detached two bedroom home with single garage.

The hallway leads through to the kitchen and open plan living/dining room with patio doors to the garden.

Upstairs, the master bedroom has an en suite shower room and there is a second double bedroom plus a family bathroom.