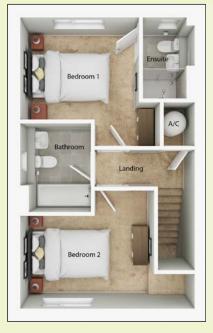

# First Floor

#### **Bedroom 1**

3.8m max / 3.2m min x 3.5m max / 2.8m min (12'6 max / 10'6 min x 11'6 max / 9'2 min)

#### **Bedroom 2**

4.7m max / 3.6m min x 3.2m max / 2.5m min (15'5 max / 11'10 min x 10'6 max / 8'3 min)

Swan's Nest Showhouse & Marketing Suite 2 Otter Road Swaffham PE37 8JE M: 07580 610 619
T: 01760 722 908
E: swans@abelhomes.co.uk
www.abelhomes.co.uk