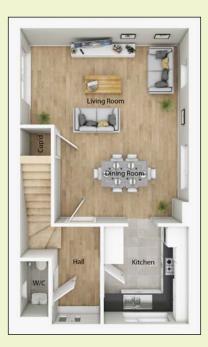

# **Ground Floor**

#### Kitchen

2.6m x 3.0m (8'6 x 9'11)

#### **Dining Area**

4.1m x 3.0m (13'5 x 9'11)

#### **Living Room**

5.2m x 3.0m (17'1 x 9'11)