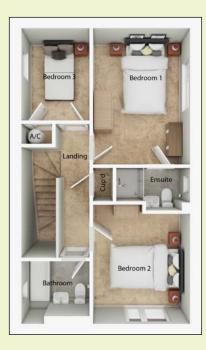

## First Floor

#### **Bedroom 1**

3.0m x 4.2m (9'10 x 13'9)

#### **Bedroom 2**

3.0m x 3.7m max / 3.3m min (9'10 x 12'2 max / 10'10 min)

#### **Bedroom 3**

2.1m x 2.8m (6'11 x 9'2)

Swan's Nest
Showhouse & Marketing Suite
2 Otter Road
Swaffham
PE37 8JE

M: 07580 610 619
T: 01760 722 908
E: swans@abelhomes

E: swans@abelhomes.co.uk www.abelhomes.co.uk