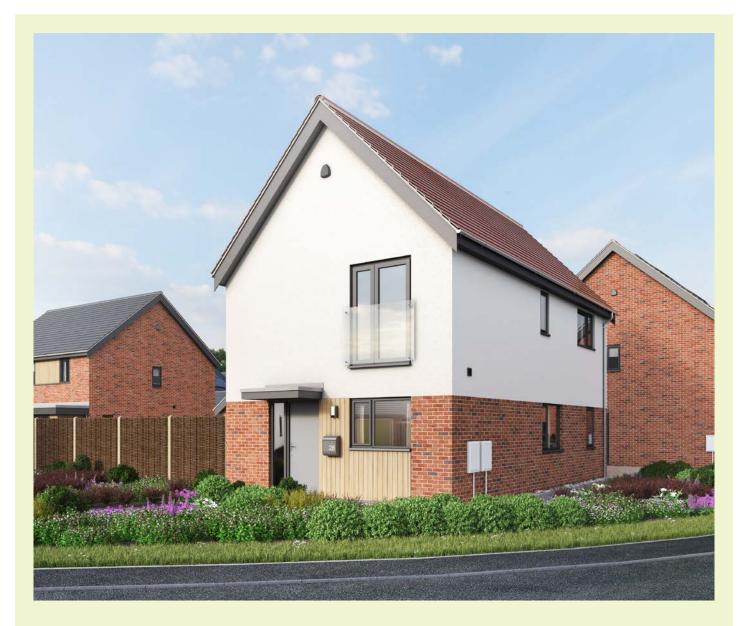

# **Plot 224**

# **Bramling**

### A detached three bedroom home with single garage.

The hallway leads through to the kitchen and a spacious living/dining room.

Upstairs, the master bedroom has an en suite shower room and there are two further bedrooms and a family bathroom.