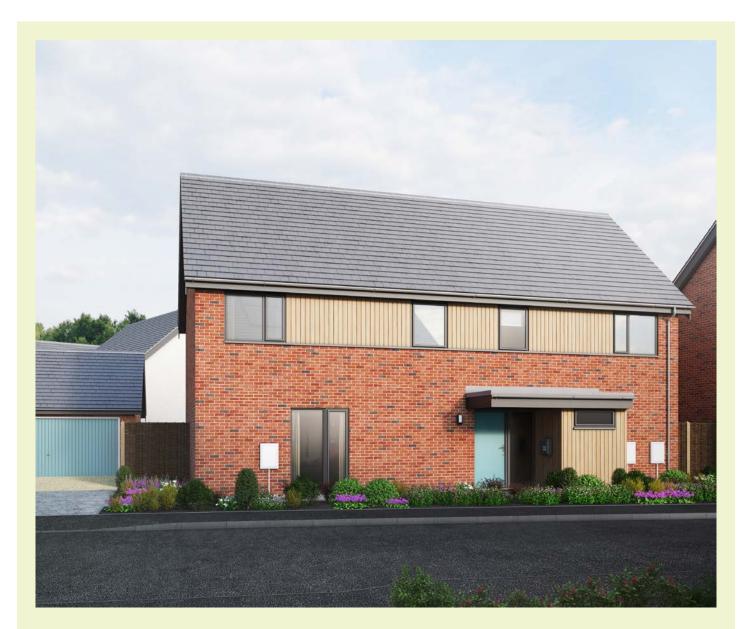

# Plot 226 Admiral

### A spacious four bedroom detached home with a double garage.

The entrance hall leads through to the large open plan living room and dining area and through to the kitchen/breakfast room with island and a separate utility room.