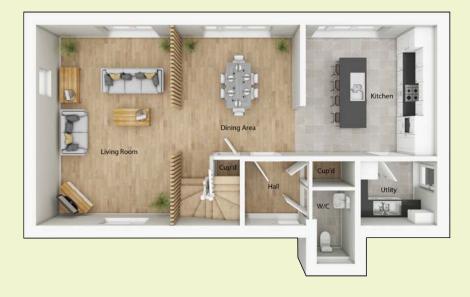

### A spacious four bedroom detached home with a double garage.

The entrance hall leads through to the large open plan living room and dining area and through to the kitchen/breakfast room with island and a separate utility room.

## **Ground Floor**

**Kitchen** 4.1m x 4.1m (13'5 x 13'5)

Utility 2.4m x 2.0m  $(7'10 \times 6'7)$ 

**Dining Room** 4.0m x 4.1m (13'1 x 13'5)

**Living Room** 4.2m x 6.3m (13'11 x 20'8)