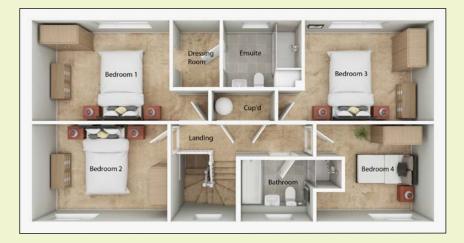

Upstairs, the main bedroom has an en-suite shower room and separate dressing area. There are three further double bedrooms and a family bathroom.

### **First Floor**

**Bedroom 1** 4.3m x 3.1m (14'1 x 10'4)

**Dressing Room** 1.4m x 2.0m (4'8 x 6'7)

**Bedroom 2** 4.2m x 3.0m (13'11 x 9'10)

**Bedroom 3** 4.0m x 3.1m (13'1 x 10'2)

**Bedroom 4** 3.6m max / 2.7m min x 3.0m (11'10 max / 8'10 min x 9'10)