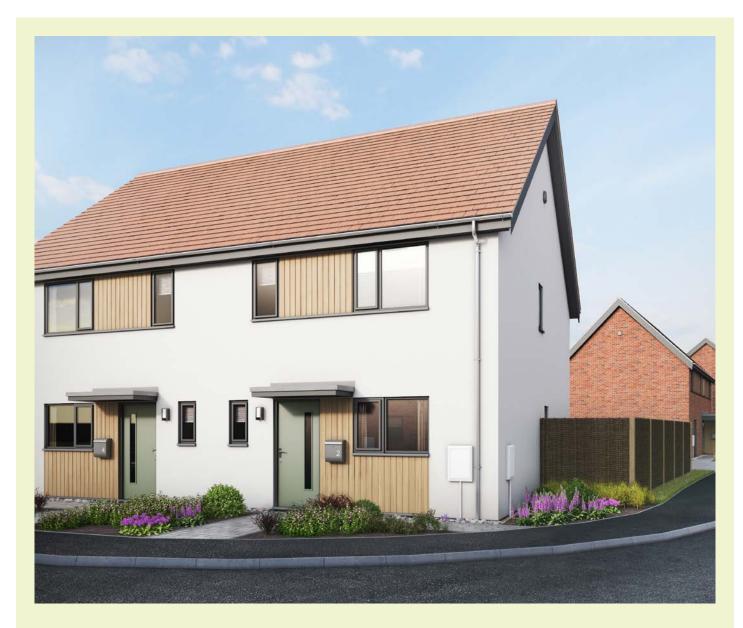

# **Plot 227**

# Harmony

### A semi-detached three bedroom home with single garage

The ground floor comprises a hallway which leads through to the kitchen and open plan living/dining room with understairs store.

Upstairs the master bedroom has an en suite shower room and there are two further bedrooms plus a family bathroom.