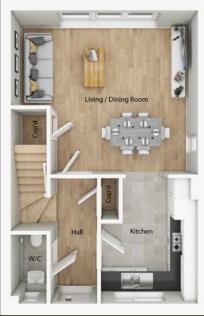

# **Ground Floor**

#### Kitchen

2.7m x 3.5m max / 2.1 min (8'10 x 11'6 max / 6'11 min)

#### **Living Room**

5.2m max / 4.1m min x 4.6m (17'1 max / 13'6 min x 15'2)

# First Floor

#### **Bedroom 1**

2.9m x 3.9m (9'6 x 12'10)

#### **Bedroom 2**

2.9m x 3.1m max / 2.6m min (9'6 x 10'2 max / 8'7 min)

#### **Bedroom 3**

2.1m x 2.6m (6'11 x 8'6)

Swan's Nest
Showhouse & Marketing Suite
2 Otter Road
Swaffham
PE37 8JE

M: 07580 610 619
T: 01760 722 908
E: swans@abelhomes.co

E: swans@abelhomes.co.uk www.abelhomes.co.uk