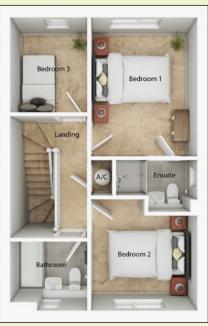

# First Floor

#### **Bedroom 1**

2.9m x 3.9m (9'6 x 12'10)

#### **Bedroom 2**

2.9m x 3.1m max / 2.6m min (9'6 x 10'2 max / 8'7 min)

#### **Bedroom 3**

2.1m x 2.6m (6'11 x 8'6)

Swan's Nest
Showhouse & Marketing Suite
2 Otter Road
Swaffham
PE37 8JE

M: 07580 610 619
T: 01760 722 908
E: swans@abelhomes.co

E: swans@abelhomes.co.uk www.abelhomes.co.uk