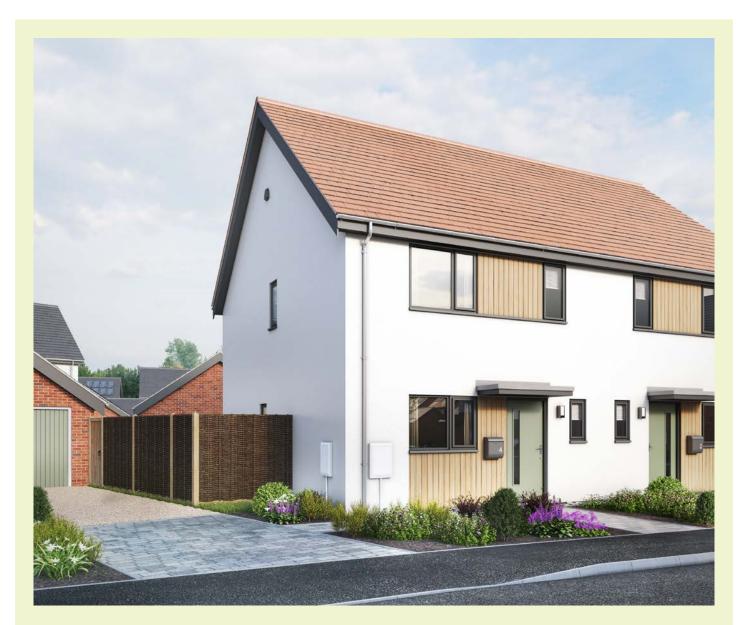

# Plot 228 Harmony

### A semi-detached three bedroom home with single garage

The ground floor comprises a hallway which leads through to the kitchen and open plan living/dining room with understairs store.

Upstairs the master bedroom has an en suite shower room and there are two further bedrooms plus a family bathroom.