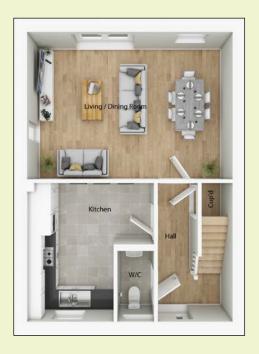

# **Ground Floor**

### Kitchen

3.5m max / 2.4m min x 3.8m (11'6 max / 7'10 min x 12'6)

## **Living Room**

5.7m x 4.1m (18'4 x 13'5)

## Semi-detached 3 bedroom home with two car parking spaces.

The hallway leads to the kitchen and open-plan living/dining room with doors to the garden. In addition to this there is a storage cupboard and downstairs WC.