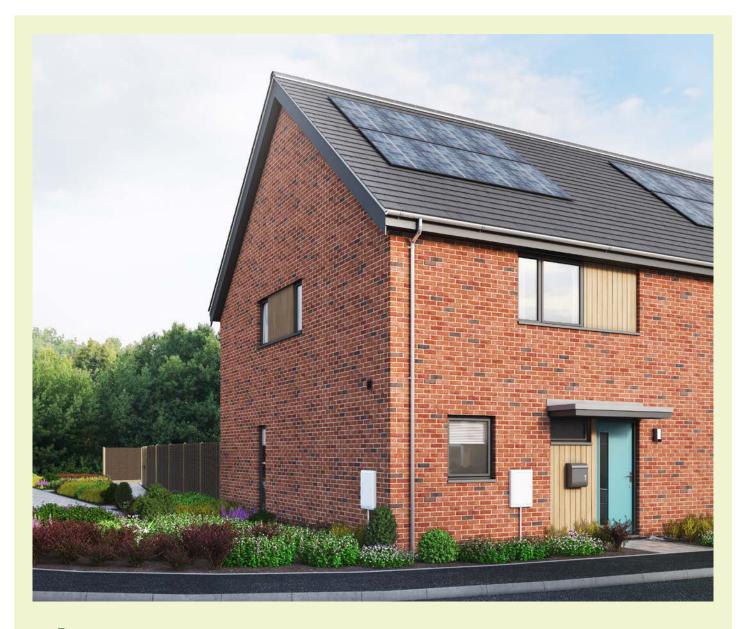

# **Plot 229 (SE)**

# Sonnet

## Semi-detached 3 bedroom home with two car parking spaces.

The hallway leads to the kitchen and open-plan living/dining room with doors to the garden. In addition to this there is a storage cupboard and downstairs WC.