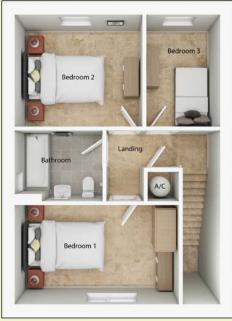

# First Floor

#### **Bedroom 1**

4.5m x 2.7m (14'9 x 8'10)

### **Bedroom 2**

3.5m x 3.1m (11'6 x 10'2)

## **Bedroom 3**

3.1m x 2.0m (10'2 x 6'7)

Swan's Nest Showhouse & Marketing Suite 2 Otter Road Swaffham PE37 8JE M: 07580 610 619
T: 01760 722 908
E: swans@abelhomes.

E: swans@abelhomes.co.uk www.abelhomes.co.uk

Upstairs there is a generous master bedroom, two further bedrooms and a family bathroom.