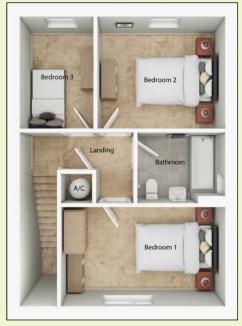

Upstairs there is a generous master bedroom, two further bedrooms and a family bathroom.

# First Floor

#### **Bedroom 1**

4.5m x 2.7m (14'9 x 8'10)

### **Bedroom 2**

3.5m x 3.1m (11'6 x 10'2)

## **Bedroom 3**

3.1m x 2.0m (10'2 x 6'7)

Swan's Nest Showhouse & Marketing Suite 2 Otter Road Swaffham PE37 8JE M: 07580 610 619
T: 01760 722 908
E: swans@abelhomes.co.uk
www.abelhomes.co.uk

Our showhouse is open Thurs, Fri, Sat, Sun and Mon including bank holidays, 10am – 4pm