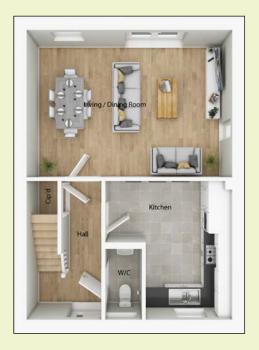

## Semi-detached 3 bedroom home with two car parking spaces.

The hallway leads to the kitchen and open-plan living/dining room with doors to the garden. In addition to this there is a storage cupboard and downstairs WC.

# **Ground Floor**

### Kitchen

3.5m max / 2.4m min x 3.8m (11'6 max / 7'10 min x 12'6)

## **Living Room**

5.7m x 4.1m (18'4 x 13'5)