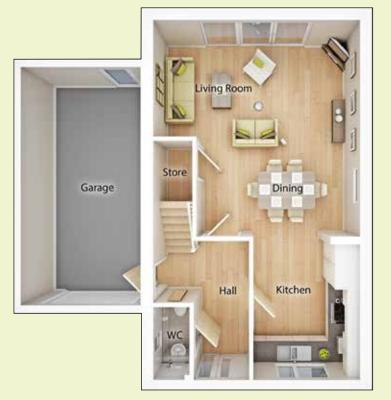

### **Ground Floor**

#### **Kitchen** 2.7m x 3.5m (8'10 x 11'5)

**Lounge** 5.3m x 3.1m (17'4 x 10'2)

#### **Dining Area** 4.2m x 2.4m

(13'9 x 7'10)