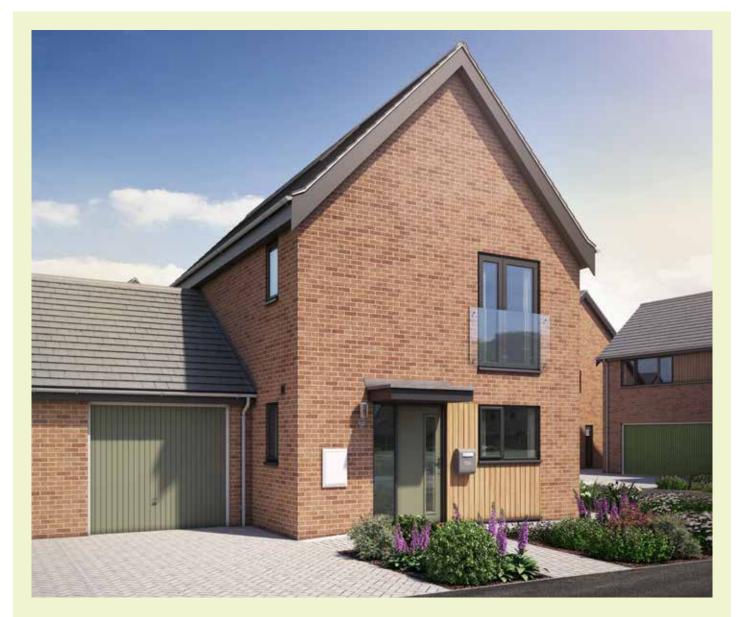

# **Plot 100** Housetype 3F.1

A link-detached 3 bedroom home with integral single garage

The ground floor of this contemporary and extremely energy efficient new home comprises of an open plan living/dining room which flows into the fully fitted kitchen.

Upstairs there are 3 bedrooms and a family bathroom, the master bedroom has an en-suite shower room.