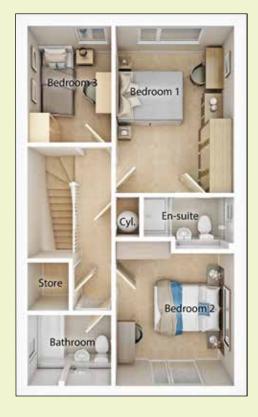

Upstairs there are 3 bedrooms and a family bathroom, the master bedroom has an en-suite shower room.

## First Floor

**Bedroom 1** 3.0m x 4.3m (9'10 x 14'1)

**Bedroom 2** 3.7m max/3.4m min x 3.0m (12'1 max / 11'2 min x 9'10)

**Bedroom 3** 2.1m x 3.0m (6'10 x 9'10)

Swan's Nest Showhouse & Marketing Suite 2 Otter Road Swaffham PE37 8JE (For Satellite Navigation Systems pleas M: 07580 610 619 T: 01760 722 908 E: swans@abelhomes.co.uk www.abelhomes.co.uk Our showhouse is open Thurs, Fri, Sat, Sun and Mon including bank holidays, 10am – 4pm