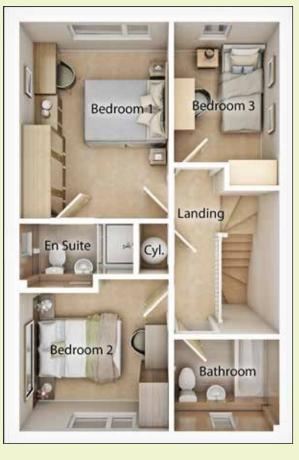

Upstairs there are 3 bedrooms and a family bathroom, the master bedroom has an en-suite shower room.

## **Ground Floor**

**Kitchen** 2.7m max/2.1m min x 3.6m (8'10 max/6'10 min x 11'9)

### Lounge/Dining Area

5.3m max/4.2m min x 4.6m max/2.8m min (17'4 max/13'9 min x 15'1 max/9'2 min)

### **First Floor**

**Bedroom 1** 3.0m x 4.0m (9'10 x 13'1)

### Bedroom 2

3.0m x 3.1m max/2.8m min (9'10 x 10'2 max/9'2 min)

### **Bedroom 3**

2.1m x 3.3m max / 2.8m min (6'10 x 10'9 max / 9'2 min)

Swan's Nest Showhouse & Marketing Suite 2 Otter Road Swaffham PE37 8JE

M: 07580 610 619 T: 01760 722 908 E: swans@abelhomes.co.uk www.abelhomes.co.uk Our showhouse is open Thurs, Fri, Sat, Sun and Mon including bank holidays, 10am – 4pm