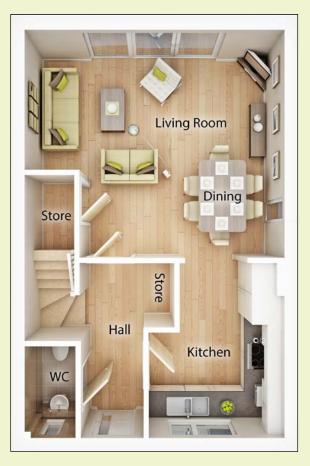

# **Plot 88** Housetype 3C.1 A semi-detached 3 bedroom home with single garage

The ground floor of this contemporary and extremely energy efficient new home comprises of an open plan living/dining room which flows into the fully fitted kitchen.

## **Ground Floor**

**Kitchen** 2.7m max/2.1m min x 3.6m (8'10 max/6'10 min x 11'9)

### Lounge/Dining Area

5.3m max/4.2m min x 4.6m max/2.8m min (17'4 max/13'9 min x 15'1 max/9'2 min)