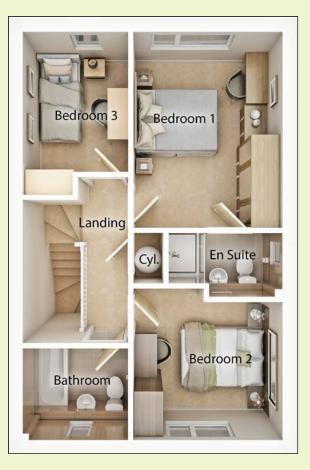

Upstairs there are 3 bedrooms and a family bathroom, the master bedroom has an en-suite shower room.

## **First Floor**

**Bedroom 1** 3.0m x 4.0m (9'10 x 13'1)

### **Bedroom 2**

3.0m x 3.1m max/2.8m min (9'10 x 10'2 max/9'2 min)

### **Bedroom 3**

2.1m x 3.3m max / 2.8m min (6'10 x 10'9 max / 9'2 min)

Swan's Nest Showhouse & Marketing Suite 2 Otter Road Swaffham PE37 8JE

M: 07580 610 619 T: 01760 722 908 E: swans@abelhomes.co.uk www.abelhomes.co.uk Our showhouse is open Thurs, Fri, Sat, Sun and Mon including bank holidays, 10am – 4pm