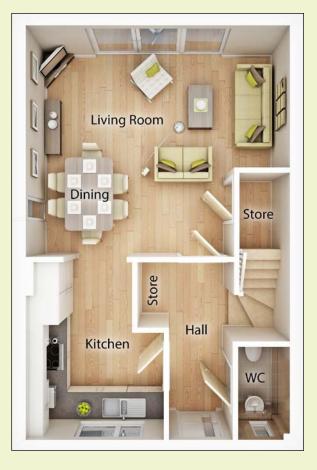

### **Ground Floor**

#### Kitchen

2.7m max/2.1m min x 3.6m (8'10 max/6'10 min x 11'9)

#### **Lounge/Dining Area**

5.3m max/4.2m min x 4.6m max/2.8m min (17'4 max/13'9 min x 15'1 max/9'2 min)