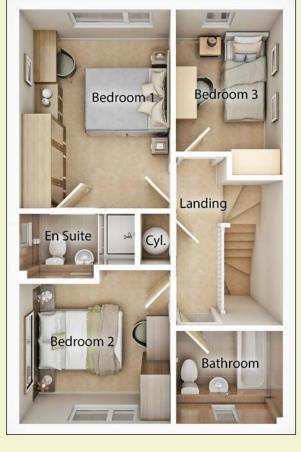

Upstairs there are 3 bedrooms and a family bathroom, the master bedroom has an en-suite shower room.

### First Floor

#### **Bedroom 1**

3.0m x 4.0m (9'10 x 13'1)

#### **Bedroom 2**

3.0m x 3.1m max/2.8m min (9'10 x 10'2 max/9'2 min)

#### **Bedroom 3**

2.1m x 3.3m max / 2.8m min (6'10 x 10'9 max / 9'2 min)

Swan's Nest
Showhouse & Marketing Suite
2 Otter Road
Swaffham
PE37 8JE

M: 07580 610 619T: 01760 722 908E: swans@abelhomes.co.uk

www.abelhomes.co.uk