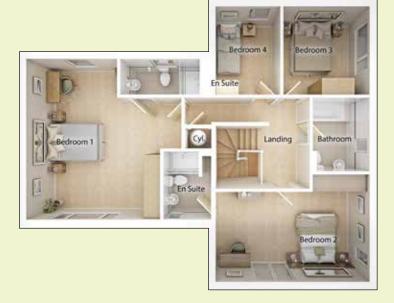

### First Floor

#### **Bedroom 1**

5.3m max/3.1m min x 5.5m max/4.2m min (17'4 max/10'2 min x 18'0 max/13'9 min)

#### **Bedroom 2**

5.3m x 3.7m max / 3.1m min (17'4 x 12'2 max / 10'2 min)

### **Bedroom 3**

2.9m x 3.0m (9'6 x 9'10)

### **Bedroom 4**

3.0m x 2.2m (9'10 x 7'2)

Swan's Nest
Showhouse & Marketing Suite
2 Otter Road
Swaffham
PE37 8JE

M: 07580 610 619
T: 01760 722 908
E: swans@abelhomes.co.uk

www.abelhomes.co.uk

Our showhouse is open Thurs, Fri, Sat, Sun and Mon including bank holidays, 10am – 4pm