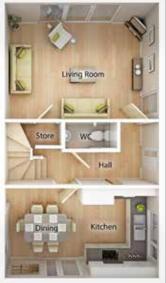

### **Ground Floor**

### **Kitchen/Dining Area**

5.3m x 3.1m (17'4 x 10'2)

### Lounge

5.3m x 4.0m (17'4 x 13'1)