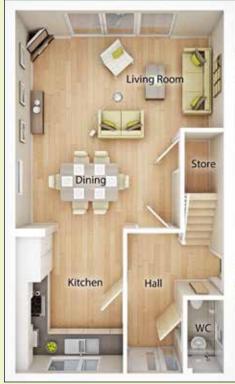

## **Ground Floor**

#### Kitchen

2.7m x 3.5m (8'10 x 11'5)

#### Lounge

5.3m x 3.1m (17'4 x 10'2)

#### **Dining Area**

4.2m x 2.4m (13'9 x 7'10)