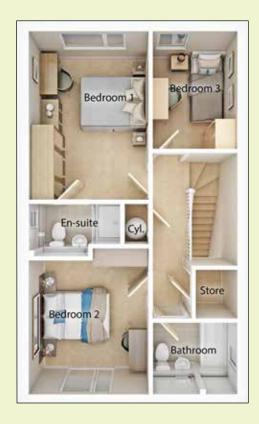

Upstairs there are 3 bedrooms and a family bathroom, the master bedroom has an en-suite shower room.

# First Floor

#### **Bedroom 1**

3.0m x 4.3m (9'10 x 14'1)

#### **Bedroom 2**

3.7m max/3.4m min x 3.0m (12'1 max / 11'2 min x 9'10)

#### **Bedroom 3**

2.1m x 3.0m (6'10 x 9'10)

Swan's Nest Showhouse & Marketing Suite 2 Otter Road Swaffham PE37 8JE M: 07580 610 619
T: 01760 722 908
E: swans@abelhomes.co.uk
www.abelhomes.co.uk

Our showhouse is open Thurs, Fri, Sat, Sun and Mon including bank holidays, 10am – 4pm