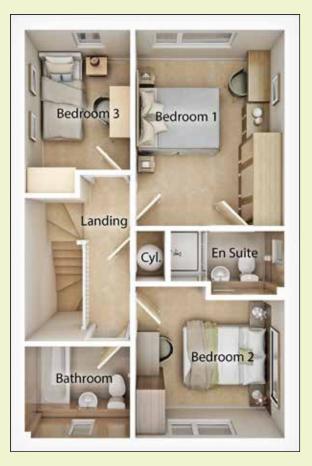

Upstairs there are 3 bedrooms and a family bathroom, the master bedroom has an en-suite shower room.

## **First Floor**

**Bedroom 1** 3.0m x 4.0m (9'10 x 13'1)

### **Bedroom 2**

3.0m x 3.1m max/2.8m min (9'10 x 10'2 max/9'2 min)

#### **Bedroom 3**

2.1m x 3.3m max / 2.8m min (6'10 x 10'9 max / 9'2 min)

Swan's Nest Showhouse & Marketing Suite 2 Otter Road Swaffham PE37 8JE

M: 07580 610 619 T: 01760 722 908 E: swans@abelhomes.co.uk www.abelhomes.co.uk Our showhouse is open Thurs, Fri, Sat, Sun and Mon including bank holidays, 10am – 4pm