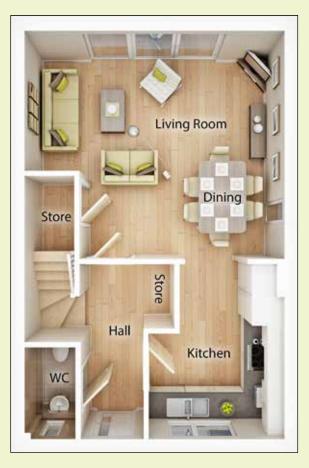

## **Ground Floor**

**Kitchen** 2.7m max/2.1m min x 3.6m (8'10 max/6'10 min x 11'9)

### Lounge/Dining Area

5.3m max/4.2m min x 4.6m max/2.8m min (17'4 max/13'9 min x 15'1 max/9'2 min)