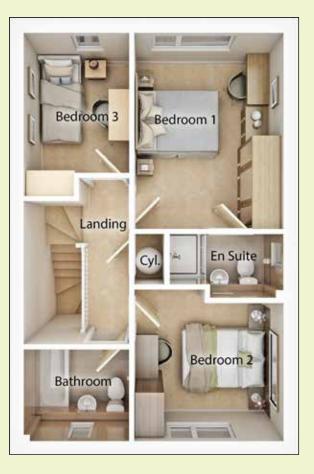

Upstairs there are 3 bedrooms and a family bathroom, the master bedroom has an en-suite shower room.

## First Floor

#### **Bedroom 1**

3.0m x 4.0m (9'10 x 13'1)

#### **Bedroom 2**

3.0m x 3.1m max/2.8m min (9'10 x 10'2 max/9'2 min)

#### **Bedroom 3**

2.1m x 3.3m max / 2.8m min (6'10 x 10'9 max / 9'2 min)

Swan's Nest
Showhouse & Marketing Suite
2 Otter Road
Swaffham
PE37 8JE

M: 07580 610 619
T: 01760 722 908
E: swans@abelhomes.co.uk