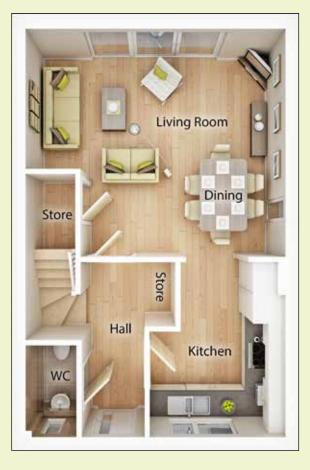

## **Ground Floor**

#### Kitchen

2.7m max/2.1m min x 3.6m (8'10 max/6'10 min x 11'9)

#### **Lounge/Dining Area**

5.3m max/4.2m min x 4.6m max/2.8m min (17'4 max/13'9 min x 15'1 max/9'2 min)