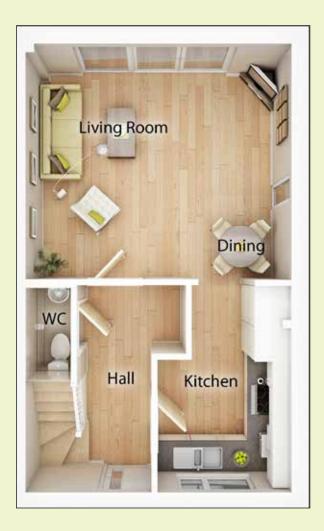

## **Ground Floor**

#### Kitchen

2.4m max/1.8m min x 3.7m (7'10 max/5'10 min x 12'1)

#### **Lounge/Dining Area**

4.7m x 4.2m (15'5 x 13'9)