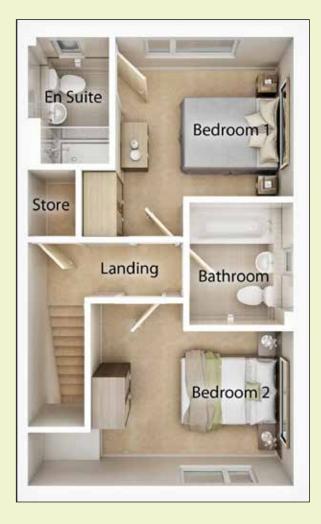

Upstairs there are 2 double bedrooms and a family bathroom, the master bedroom has an en-suite shower room.

### First Floor

#### **Bedroom 1**

3.8m max/3.1m min x 3.5m max/2.8m min (12'5 max/10'2 min x 11'6 max/9'2 min)

#### **Bedroom 2**

3.6m x 3.2m max/2.7m min (11'9 x 10'6 max/8'10 min)

Swan's Nest Showhouse & Marketing Suite 2 Otter Road Swaffham PE37 8JE M: 07580 610 619
T: 01760 722 908
E: swans@abelhomes

E: swans@abelhomes.co.uk www.abelhomes.co.uk