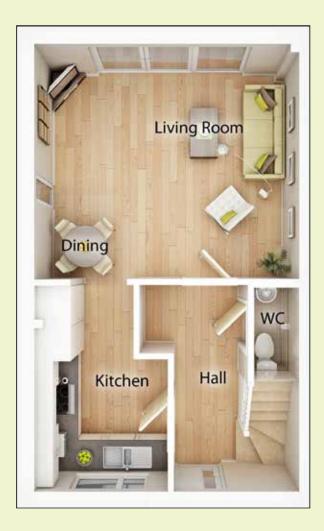

## **Ground Floor**

#### Kitchen

2.4m max/1.8m min x 3.7m (7'10 max/5'10 min x 12'1)

#### **Lounge/Dining Area**

4.7m x 4.2m (15'5 x 13'9)