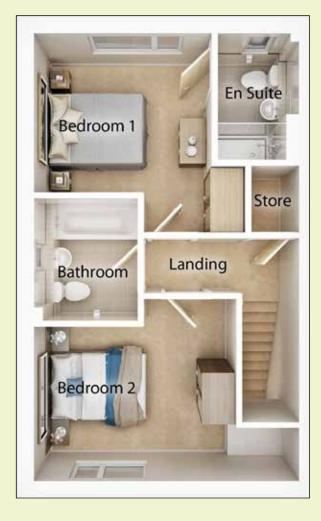

Upstairs there are 2 double bedrooms and a family bathroom, the master bedroom has an en-suite shower room.

### First Floor

#### **Bedroom 1**

3.8m max/3.1m min x 3.5m max/2.8m min (12'5 max/10'2 min x 11'6 max/9'2 min)

#### **Bedroom 2**

3.6m x 3.2m max/2.7m min (11'9 x 10'6 max/8'10 min)

Swan's Nest Showhouse & Marketing Suite 2 Otter Road Swaffham PE37 8JE M: 07580 610 619
T: 01760 722 908
E: swans@abelhomes.co.uk

www.abelhomes.co.uk