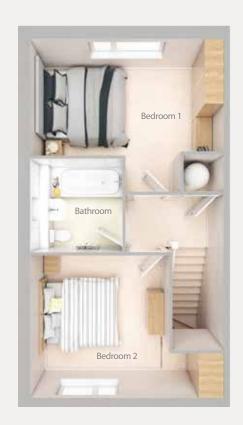

#### **FIRST FLOOR**

### Bedroom 1

4.3m x 2.5m (14'1 x 8'2)

### Bedroom 2

4.3m max / 3.1m min x 3.1m (14'1 max / 10'2 min x 10'2)