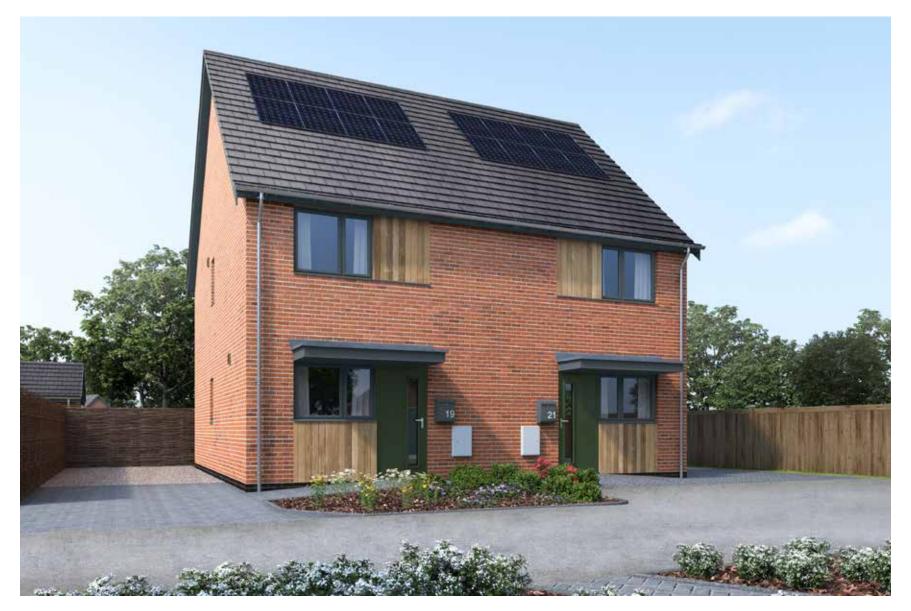

# PLOT 10

Topaz – Housetype H-2A.2 SE

2 Bedrooms 1 Bathrooms 2 Toilets 2 Parking Spaces

The Topaz is a two-bedroom semi-detached home. The ground floor has a hall entrance leading to a kitchen, good-sized living/dining space and downstairs toilet.

Upstairs has two good-sized double bedrooms and family bathroom off a central landing.

Total Floor Area: 69.8m<sup>2</sup> / 751 ft<sup>2</sup>