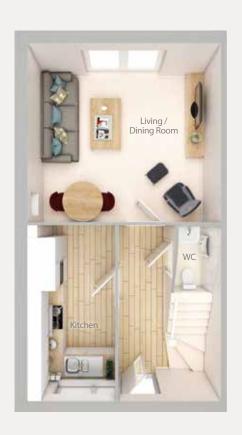

#### **GROUND FLOOR**

### Kitchen

3.9m x 1.9m (12′10 x 6′3)

## **Living/Dining Room**

4.3m x 3.9m (14'1 x 12'10)