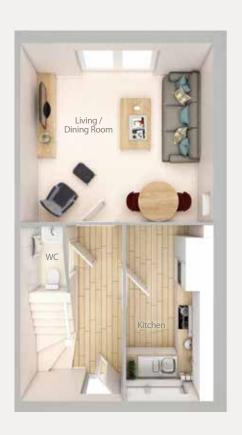

### **GROUND FLOOR**

### Kitchen

3.9m x 1.9m (12′10 x 6′3)

# **Living/Dining Room**

4.3m x 3.9m (14'1 x 12'10)