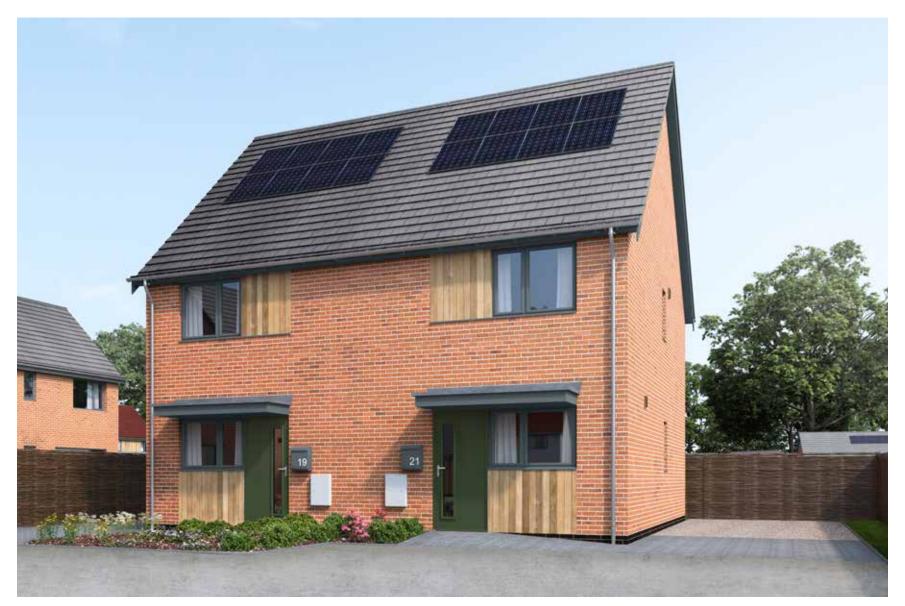

# PLOT 11

Topaz – Housetype H-2A.2 SE

2 Bedrooms 1 Bathrooms 2 Toilets 2 Parking Spaces

The Topaz is a two-bedroom semi-detached home. The ground floor has a hall entrance leading to a kitchen, good-sized living/dining space and downstairs toilet.

Upstairs has two good-sized double bedrooms and family bathroom off a central landing.

Total Floor Area: 69.8m<sup>2</sup> / 751 ft<sup>2</sup>