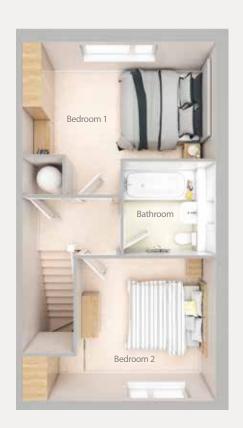

#### **FIRST FLOOR**

## Bedroom 1

4.3m x 2.5m (14'1 x 8'2)

#### Bedroom 2

4.3m max / 3.1m min x 3.1m (14'1 max / 10'2 min x 10'2)