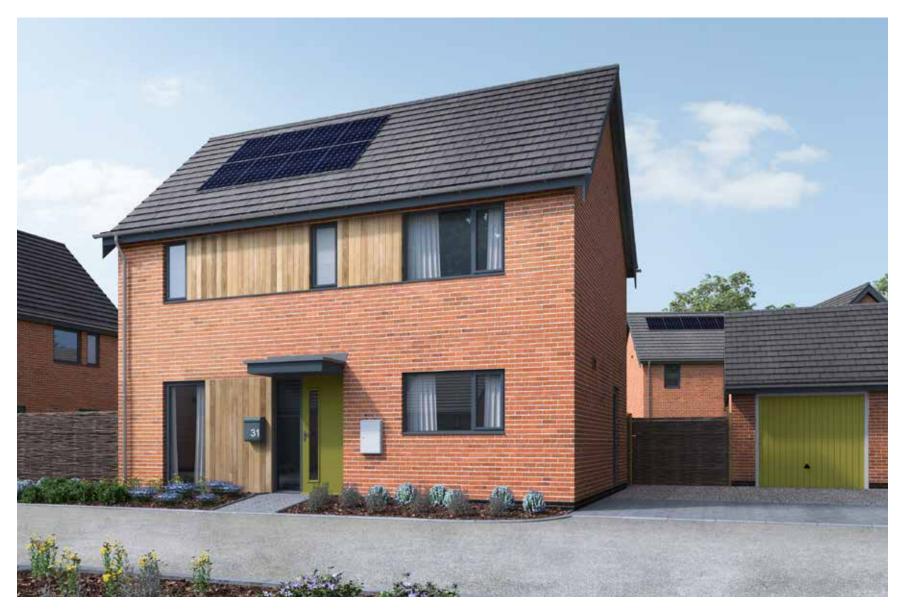

👄 3 Bedrooms 😩 2 Bathrooms 💽 3 Toilets 🗊 Single Garage

The Goldings is a detached three-bedroom home with good sized garden and single garage. The entrance hall leads to a generous sized living room and on the opposite side of the hallway is an open-plan kitchen and dining room.