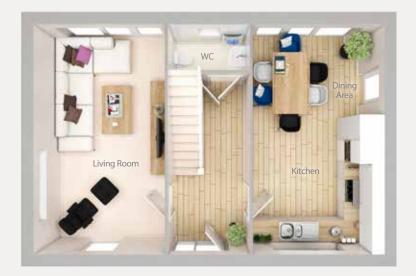

👄 3 Bedrooms 😩 2 Bathrooms 💽 3 Toilets 🗊 Single Garage

The Goldings is a detached three-bedroom home with good sized garden and single garage. The entrance hall leads to a generous sized living room and on the opposite side of the hallway is an open-plan kitchen and dining room.

## **GROUND FLOOR**

**Kitchen/Dining Room** 3.1m x 5.5m (10'2 x 18'1) **Living Room** 3.1m x 5.5m (10'2 x 18'1)