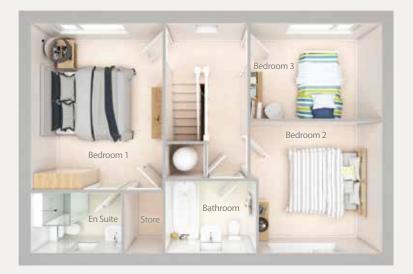

Upstairs the master bedroom has an en suite shower room and a storage area. There are two further double bedrooms and a family bathroom.

## **FIRST FLOOR**

**Bedroom 1** 3.1m x 4.0m (10'2 x 13'1)

**Bedroom 2** 3.1m x 3.1m max / 2.9 min (10'2 x 10'2 max / 9'6 min) **Bedroom 3** 3.1m x 2.2m (10'2 x 7'3)