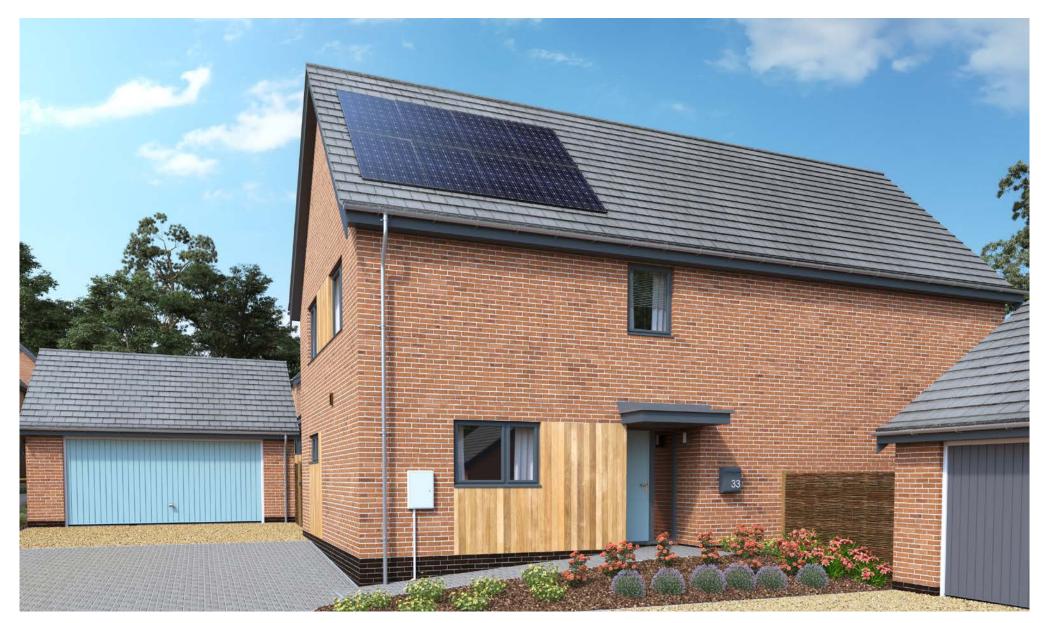

## PLOT 33

**PILGRIM** | Housetype H-4F.2

4 Bedrooms

2 Bathrooms

3 Toilets

Utility Room | Double Garage

**The Pilgrim:** A large family home with four double bedrooms and a double garage.

The generous hallway leads to an open-plan kitchen/diner and utility room on the left whilst a large lounge is on the right hand side.