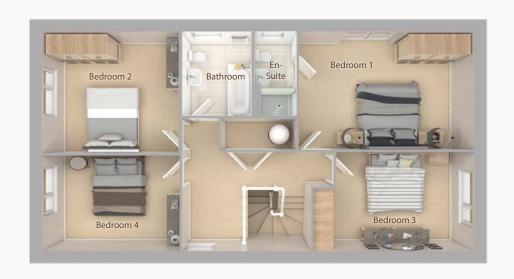

Upstairs has four good-sized double bedrooms with the master having an en-suite shower room and the other bedrooms being served by the family bathroom.

## **FIRST FLOOR**

 Bedroom 1
 Bedroom 4

 5.2m x 3.5m
 4.0m x 2.8m

 (17'1 min x 11'6)
 (13'1 x 9'2)

Bedroom 2 4.0m x 3.5m (13'1 x 11'6)

Bedroom 3

4.7m max / 4.1m min x 2.9m (15'5 max / 13'5 min x 9'6)