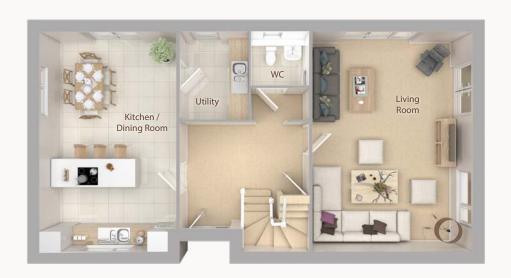

## PLOT 33

**PILGRIM** | Housetype H-4F.2

4 Bedrooms

2 Bathrooms

3 Toilets

Utility Room | Double Garage

**The Pilgrim:** A large family home with four double bedrooms and a double garage.

The generous hallway leads to an open-plan kitchen/diner and utility room on the left whilst a large lounge is on the right hand side.

## **GROUND FLOOR**

 Kitchen /
 Living Room

 Dining Room
 4.7m x 6.4m

 6.4m x 3.7m
 (15'5 x 20'12)

 (20'12 x 12'2)

**Utility** 2.0m x 2.5m (6'7 x 8'2)